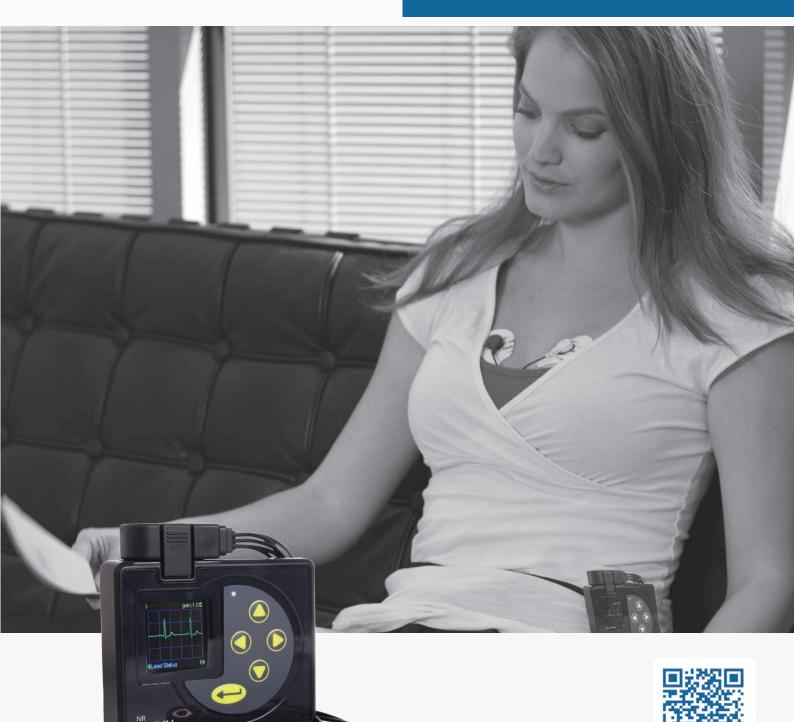

# Holter ECG NH – 301

"Holter monitoring has never been easier"

### Norav's true 12-3 lead holter system features:

- Atrial Fibrillation Detection
- 14 Day Recording
- Outstanding on-screen graphics
- Cloud Analysis
- Arrhythmia, ST, HRV & QT analysis, comprehensive report printing
- Interface with electronic health records

#### Additional Features:

- Review ECG, save to hard drive . Export reports
- Review and print trend
- Pacemaker detection
- Recorder with a large LCD display for setting up and ECG data preview
- Automatic & manual editing of patient data
- Network interfacing capability
- Link to ECG management software (NEMS)
- DICOM Interoperability
- Full Disclosure with easy page by page scrolling
- Wireless hook up check on PC \*3
- Wireless transfer of patient info PC from to the recorder \*3
- Analysis is completed and ready to be printed within minutes after downloading
- Maximum patient comfort thanks to the small Holter ECG recorder.
- Comprehensive, reliable Holter report