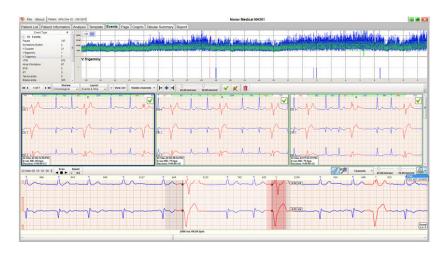

### Norav's true 12-3 lead holter system features:

- Atrial Fibrillation Detection
- 14 Day Recording
- Outstanding on-screen graphics
- Cloud Analysis
- Arrhythmia, ST, HRV & QT analysis, comprehensive report printing
- Interface with electronic health records

#### Additional Features:

- Review ECG, save to hard drive . Export reports
- Review and print trend
- Pacemaker detection
- Recorder with a large LCD display for setting up and ECG data preview
- Automatic & manual editing of patient data
- Network interfacing capability
- Link to ECG management software (NEMS)
- DICOM Interoperability
- Full Disclosure with easy page by page scrolling
- Wireless hook up check on PC \*3
- Wireless transfer of patient info PC from to the recorder \*3
- Analysis is completed and ready to be printed within minutes after downloading
- Maximum patient comfort thanks to the small Holter ECG recorder.
- Comprehensive, reliable Holter report