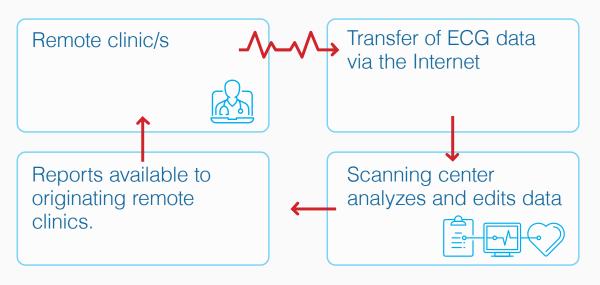

.0                                                           | <b>-</b>    | <b>~</b>     | <b>~</b>          | <b>~</b>  |
| Voice Note (Audible Diary)                                        |             | <b>~</b>     | ~                 | <b>-</b>  |
| Wireless transmission of online ECG: Bluetooth® Class 1           |             | <b>✓</b>     | <b>/</b>          | <b>-</b>  |
| Simultaneous wireless transmission of online ECG+Holter recording |             |              |                   | <b>-</b>  |

<sup>\*1 14</sup> days using 3 channels, 250 s/sec. & a lithium battery

Specifications are subject to change

www.norav.com info@norav.com

<sup>\*2 7</sup> days & 12 channels using a lithium battery & 250s/sec

<sup>\*3</sup> Except with NR-302

### Cloud Holter Scanning Center